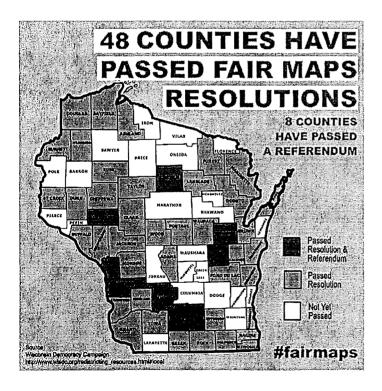

I am a constituent in your River Falls supervisory district. I have a request for Pierce County that I hope you will be able to help me with. Recently I was made aware of the Wisconsin Fair Maps initiative and was very disappointed to see that Pierce County has not joined this effort. Please see the map below.

Pierce County remains white in a sea of purple. What does this mean for you and the Pierce County supervisors?

This initiative is asking supervisors to pass a resolution and/or a referendum which supports a procedure for creating fair congressional and legislative district plans and maps after the 2020 census. The hope is that statewide support from the citizens of Wisconsin and their elected county supervisors will tell our Madison government officials that the state needs to fix the unfair redistricting process that took place in secrecy after the 2010 census. The gerrymandered districts which were created at that time have made a true democracy, where every vote counts, impossible. I want my vote to count fairly, and I want a true representative government for Wisconsin.